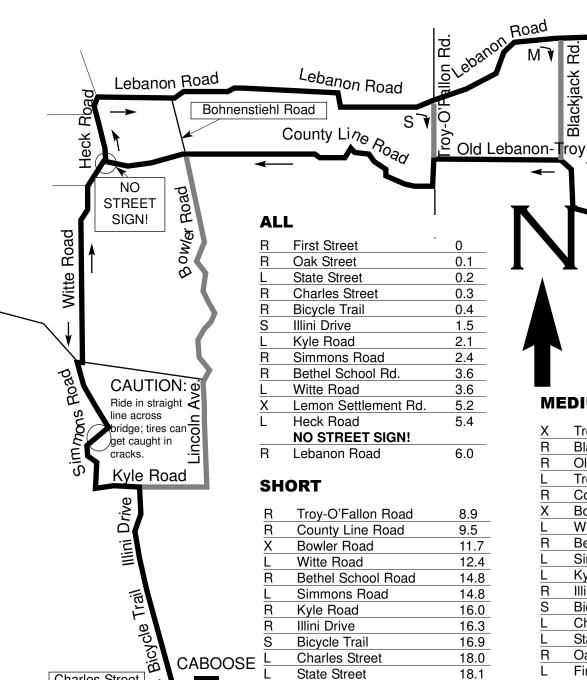

Oak Street

First Street

18.2

18.3

Charles Street

State Street

Oak Street

First Street

## **MEDIUM**

Blackjack Rd

| X | Troy-O'Fallon Road   | 8.9  |
|---|----------------------|------|
| R | Blackjack Road       | 10.2 |
| R | Old Lebanon-Troy Rd. | 11.2 |
| L | Troy-O'Fallon Rd.    | 12.2 |
| R | County Line Road     | 12.4 |
| X | Bowler Road          | 14.6 |
| L | Witte Road           | 15.3 |
| R | Bethel School Road   | 17.5 |
| L | Simmons Road         | 17.5 |
| L | Kyle Road            | 18.7 |
| R | Illini Drive         | 19.0 |
| S | Bicycle Trail        | 19.6 |
| L | Charles Street       | 20.7 |
| L | State Street         | 20.8 |
| R | Oak Street           | 20.9 |
| L | First Street         | 21.0 |
|   |                      |      |

## LONG

| Χ                                                   | Troy-O'Fallon Road   | 8.9  |
|-----------------------------------------------------|----------------------|------|
| X                                                   | Blackjack Road       | 10.2 |
| X<br>R<br>S<br>R<br>L<br>L<br>R<br>X<br>L<br>R<br>L | Stevenson Road       | 11.8 |
| S                                                   | Old Lebanon-Troy Rd. | 13.2 |
| R                                                   | Richwood School Rd.  | 13.9 |
| L                                                   | Old Lebanon-Troy Rd. | 16.1 |
| L<br>L<br>R                                         | Troy-O'Fallon Road   | 18.1 |
| R                                                   | County Line Road     | 18.3 |
| X<br>L<br>R                                         | Bowler Road          | 20.5 |
| L                                                   | Witte Road           | 21.2 |
| R                                                   | Bethel School Road   | 22.4 |
| L<br>R<br>S<br>L<br>L<br>R                          | Simmons Road         | 22.4 |
| L                                                   | Kyle Road            | 23.6 |
| R                                                   | Illini Drive         | 23.9 |
| S                                                   | Bicycle Trail        | 24.5 |
| L                                                   | Charles Street       | 25.6 |
| <u>L</u>                                            | State Street         | 25.7 |
| R                                                   | Oak Street           | 25.8 |
| L                                                   | First Street         | 25.9 |