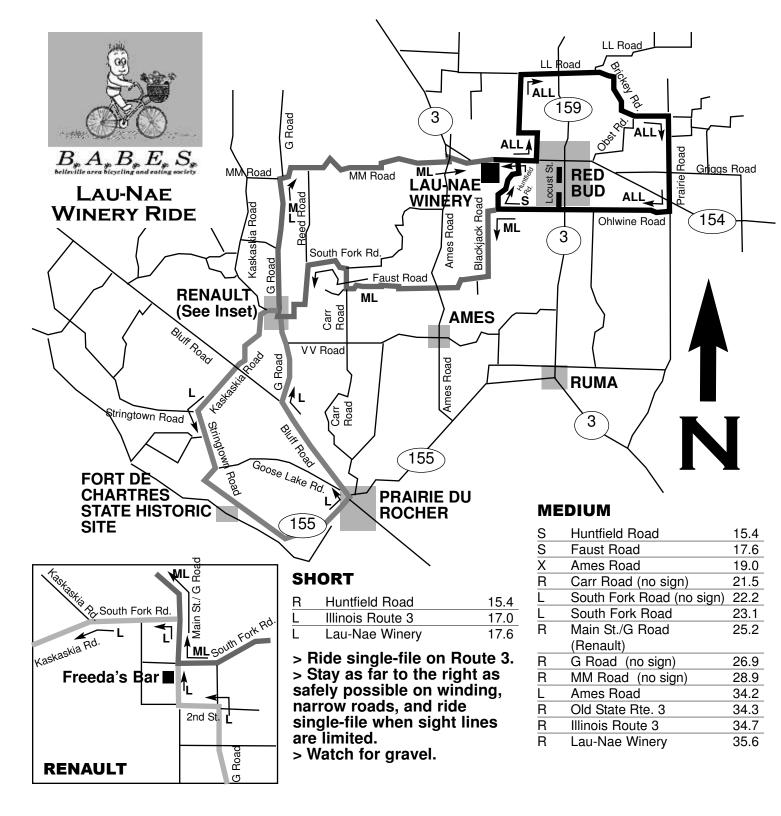

## ALL

| R                                   | Illinois Route 3         | 0    |  |
|-------------------------------------|--------------------------|------|--|
| L                                   | Powell Rd.               | 1.0  |  |
| R                                   | LL Road                  | 3.7  |  |
| R<br>X<br>S<br>L                    | Illinois Route 159       | 4.7  |  |
| S                                   | Brickey Road             | 5.7  |  |
|                                     | Brickey Road (no sign)   | 7.5  |  |
| R                                   | Prairie Road             | 8.5  |  |
| Х                                   | Griggs Road              | 9.9  |  |
| Х                                   | Illinois Route 154       | 10.7 |  |
| R                                   | Ohlwine Road             | 10.9 |  |
| Х                                   | Illinois Route 3         | 13.7 |  |
|                                     | (Becomes Blackjack Road) |      |  |
| Х                                   | Locust Street            | 13.8 |  |
| (Optional right turn to go into Red |                          |      |  |
| Bud business district)              |                          |      |  |

## LONG

| 0                          | Liverfield Deed              | 15 4    |  |
|----------------------------|------------------------------|---------|--|
| 5                          | Huntfield Road               | 15.4    |  |
| S                          | Faust Road                   | 17.6    |  |
| Х                          | Ames Road                    | 19.0    |  |
| R                          | Carr Road (no sign)          | 21.5    |  |
| S<br>S<br>X<br>R<br>L<br>L | South Fork Road (no sig      | n) 22.2 |  |
| L                          | South Fork Road              | 23.1    |  |
| R                          | Main St./G Road              | 25.2    |  |
|                            | (Renault)                    |         |  |
| L                          | South Fork Road              | 25.3    |  |
| L                          | Kaskaskia Road               | 25.4    |  |
| L<br>X<br>L<br>S           | Bluff Road                   | 27.2    |  |
| L                          | Stringtown Road              | 28.7    |  |
| S                          | Fort de Chartres             | 31.4    |  |
|                            | (Becomes Illinois Route 155) |         |  |
| L                          | Bluff Road                   | 35.5    |  |
| R                          | G Road                       | 38.5    |  |
| L                          | Second St. (Renault)         | 40.8    |  |
| R                          | Main St./G Road              | 40.9    |  |
| R                          | G Road (no sign)             | 42.7    |  |
| R                          | MM Road (no sign)            | 44.6    |  |
| L                          | Ames Road                    | 49.9    |  |
| R                          | Old State Rte. 3             | 50.0    |  |
| R                          | Illinois Route 3             | 50.5    |  |
| R                          | Lau-Nae Winery               | 51.3    |  |
|                            |                              |         |  |