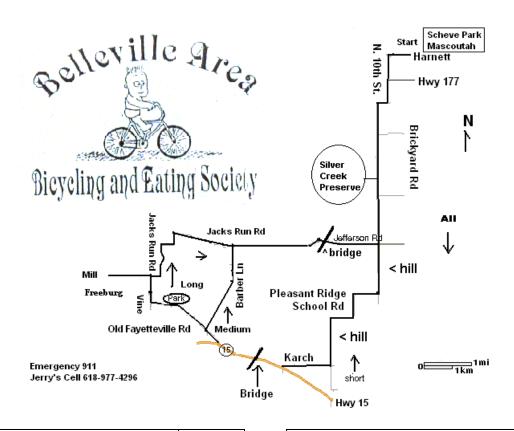

| Short                                     | Miles |
|-------------------------------------------|-------|
| West on Harnett St                        | 0.0   |
| L Tenth (10th) St                         | 0.2   |
| X IL Rte 177 (becomes Brickyard Rd)       | 0.5   |
| X Jefferson at stop sign (no road sign)   | 4.4   |
| Becomes Pleasant Ridge Sch Rd             | 5.4   |
| Turn around at Karch Rd stop sign         | 7.9   |
| X Jefferson at stop sign (no road sign)   | 11.4  |
| X IL Rte 177 onto 10 <sup>th</sup> Street | 15.3  |
| R Harnett St.                             | 15.6  |
| Finish Scheve Park Mascoutah              | 15.8  |
| Medium                                    | Miles |
| West on Harnett St                        | 0.0   |
| L Tenth (10th) St                         | 0.2   |
| X IL Rte 177 (becomes Brickyard Rd)       | 0.5   |
| X Jefferson at stop sign (no road sign)   | 4.4   |
| Becomes Pleasant Ridge Sch Rd             | 5.4   |
| R. Karch Rd at stop sign (no road sign)   | 7.9   |
| R IL Rte 15 (busy road)                   | 8.9   |
| X Silver Creek                            | 10.1  |
| R Old Fayetteville Rd                     | 10.3  |
| R Barber Ln                               | 10.7  |
| X Cemetery Rd (stop sign)                 | 11.7  |
| R Jacks Run at stop sign (no road sign)   | 12.6  |
| S on Jefferson                            | 14.4  |
| X Silver Creek                            | 14.6  |
| L Brickyard Rd                            | 15.6  |
| X IL Rte 177 onto 10 <sup>th</sup> Street | 19.6  |
| R Harnett St.                             | 19.9  |
| Finish Scheve Park Mascoutah              | 20.1  |

| West on Harnett St L Tenth (10th) St      | 0.0<br>0.2<br>0.5 |
|-------------------------------------------|-------------------|
| ` '                                       |                   |
| X     D                                   | 0.5               |
| X IL Rte 177 (becomes Brickyard Rd)       |                   |
| X Jefferson at stop sign (no road sign)   | 4.4               |
| Becomes Pleasant Ridge Sch Rd             | 5.4               |
| R. Karch Rd at stop sign (no road sign)   | 7.9               |
| R IL Rte 15 (busy road)                   | 8.9               |
| X Silver Creek                            | 10.1              |
| R Old Fayetteville Rd                     | 10.3              |
| L Hill Rd                                 | 12.2              |
| R Vine (Immediate right)                  | 12.2              |
| R Mill                                    | 12.8              |
| L Jacks Run                               | 13.0              |
| R Jacks Run at stop sign (no road sign)   | 14.2              |
| X Barber                                  | 15.5              |
| oily with pot holes                       | 15.9              |
| S on Jefferson                            | 17.3              |
| X Silver Creek                            | 17.5              |
| L Brickyard Rd                            | 18.5              |
| X IL Rte 177 onto 10 <sup>th</sup> Street | 22.6              |
| R Harnett St.                             | 22.8              |
| Finish Scheve Park Mascoutah              | 23.0              |

## Optional 1.4 miles around Silver Creek Preserve off of Brickyard Rd.

S - Straight

X - Cross

L - Left

R - Right

BL - Bear Left BR - Rear Right